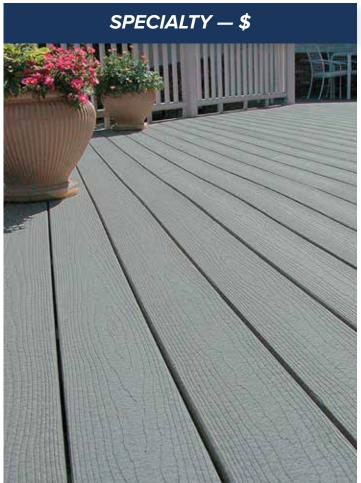

# NATURAL BEAUTY

EverGrain sets the standard in composite decking with its deep-grain and solid color options. Featuring timeless textures and a pronounced pattern, this uncapped board captures the essence of natural wood.

# CHOOSE FROM 3 CLASSIC COLORS

Colors will usually weather to a lighter shade within the first several months of exposure to the environment.