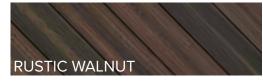

# CHOOSE FROM 4 BEAUTIFUL HUES

# DESIGN CONCEPTS

Natural hues accented by stark white and bright colors combine in this traditional porch space. Distinction Spiced Teak and white vinyl railing with square balusters pictured.

Rich colors and simplistic design come together to create a relaxing backyard retreat. Distinction Rustic Walnut and black steel railing pictured.