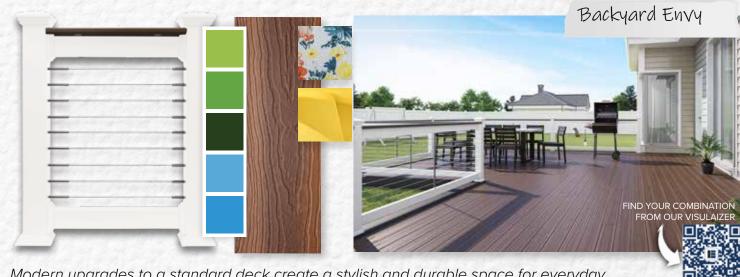

Sleek minimalism blends with subtle coastal design elements and natural hues for a unique style. EverGrain Weathered Wood and white vinyl railing with square balusters pictured.

Modern upgrades to a standard deck create a stylish and durable space for everyday living. Ridge Premium Black Walnut and white vinyl railing with cable rail pictured.