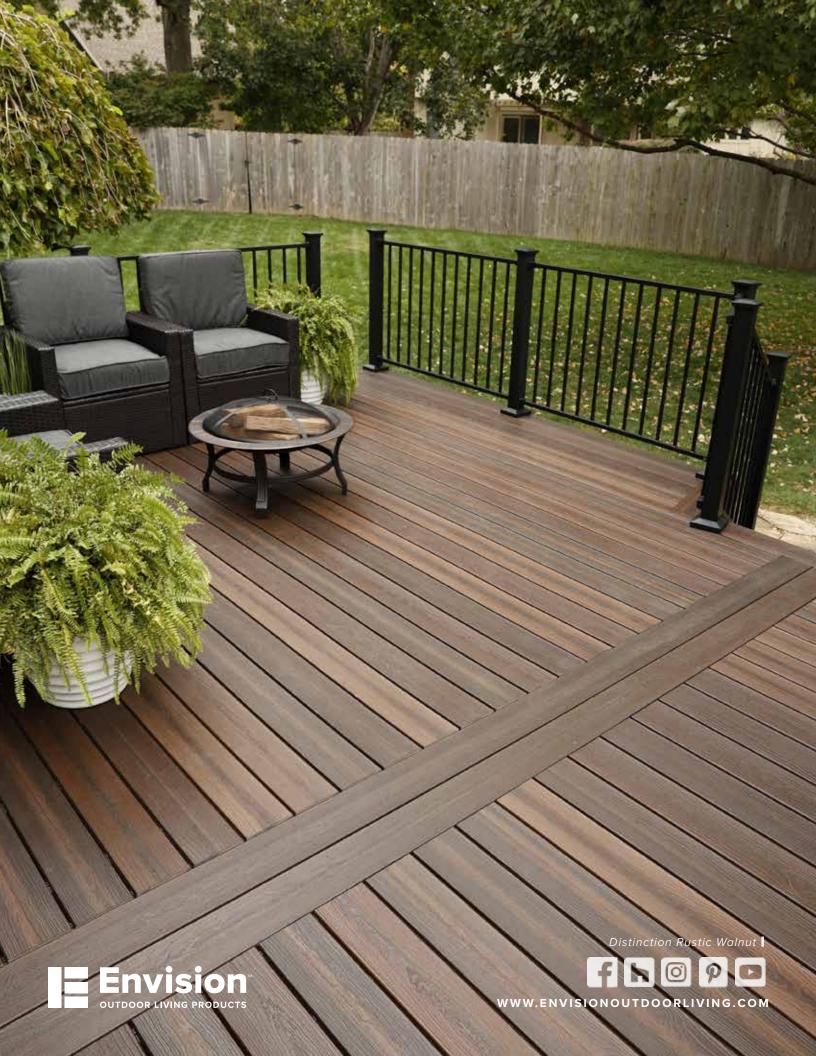

# DESIGN CONCEPTS

Natural hues accented by stark white and bright colors combine in this traditional porch space. Distinction Spiced Teak and white vinyl railing with square balusters pictured.

Rich colors and simplistic design come together to create a relaxing backyard retreat. Distinction Rustic Walnut and black steel railing pictured.