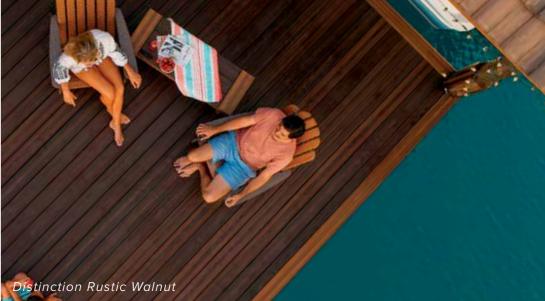

# **Envision**® DISTINCTION

# **EXCEPTIONAL BEAUTY**

Truly set your deck apart with the rich colors and bold highlights of our Distinction Collection. Designed to emulate the textures and natural color variations found in exotic wood, building your deck with Distinction ensures it will be the star of the neighborhood.

# DESIGN CONCEPTS

Natural hues accented by stark white and bright colors combine in this traditional porch space. Distinction Spiced Teak and white vinyl railing with square balusters pictured.

Rich colors and simplistic design come together to create a relaxing backyard retreat. Distinction Rustic Walnut and black steel railing pictured.