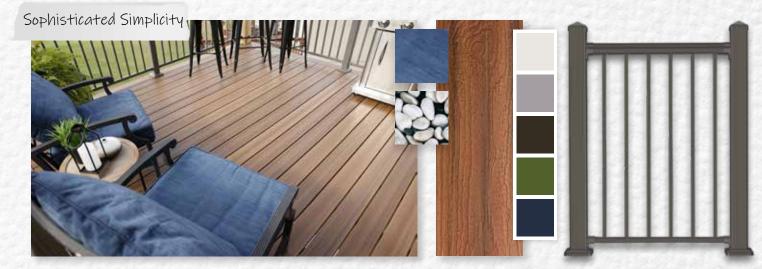

# DESIGN CONCEPTS

Natural hues accented by stark white and bright colors combine in this traditional porch space. Distinction Spiced Teak and white vinyl railing with square balusters pictured.

Rich colors and simplistic design come together to create a relaxing backyard retreat. Distinction Rustic Walnut and black steel railing pictured.

Elegant style and creative design maximize function of small and large spaces alike. Distinction Spiced Teak and textured bronze aluminum railing with square balusters pictured.

Cool tones mix with natural elements for a modern twist on the traditional lakehouse. Distinction Grey Wood and black aluminum railing with 3-rail infill pictured.