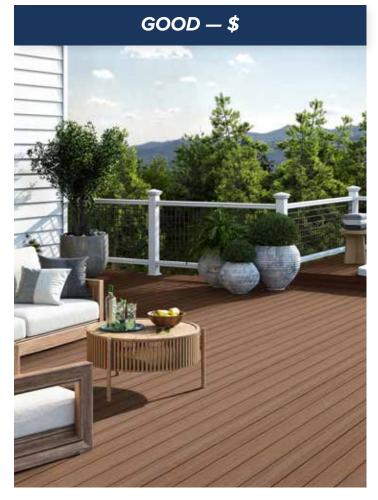

# BEAUTIFUL & BUDGET FRIENDLY

With a rich, natural appearance, Ridge Premium delivers a beautiful deck with the budget-friendly nature of wood. Softly blended colors combine with a fluted profile board to create lighter-weight, low maintenance, and long-lasting decking.

# CHOOSE FROM 5 SOFTLY BLENDED COLORS