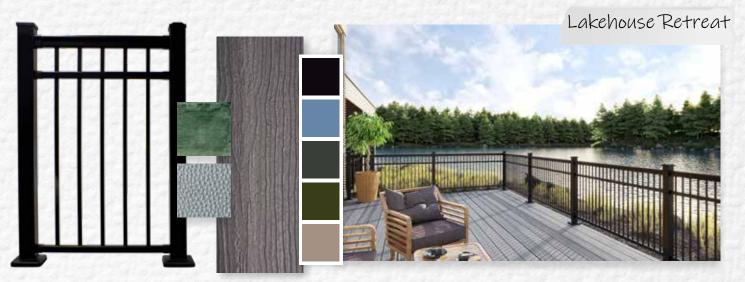

Elegant style and creative design maximize function of small and large spaces alike. Distinction Spiced Teak and textured bronze aluminum railing with square balusters pictured.

Cool tones mix with natural elements for a modern twist on the traditional lakehouse. Distinction Grey Wood and black aluminum railing with 3-rail infill pictured.