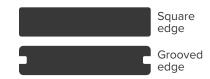

### FASTENERS

Make your deck barefoot friendly with strong and secure fastening. Regardless of the style you prefer, our fastening options offer a clean and safe finish for your deck.

COMPOSITE DECK SCREWS

Designed to face fasten square edge boards in any environment. Available in color match stainless steel or epoxy-coated screws for all our decking colors.

Designed for use with grooved

screw heads.

edge composite deck boards for

a continuous finish with no visible

Designed to face fasten fascia/skirting boards, allowing fewer fasteners used per foot. Available in color match stainless steel or epoxy-coated screws for all our skirting colors.

Designed for use with square edge composite deck boards for a seamless finish with no visible screw heads. Now available for all our decking colors, including our fluted profile Ridge Premium.

kyles deck