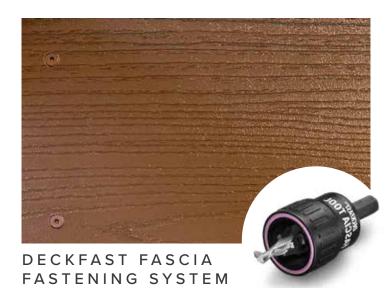

### FASTENERS

Make your deck barefoot friendly with strong and secure fastening. Regardless of the style you prefer, our fastening options offer a clean and safe finish for your deck.

COMPOSITE DECK SCREWS

a continuous finish with no visible

Designed to face fasten fascia/skirting boards, allowing fewer fasteners used per foot. Available in color match stainless steel or epoxy-coated screws for all our skirting colors.