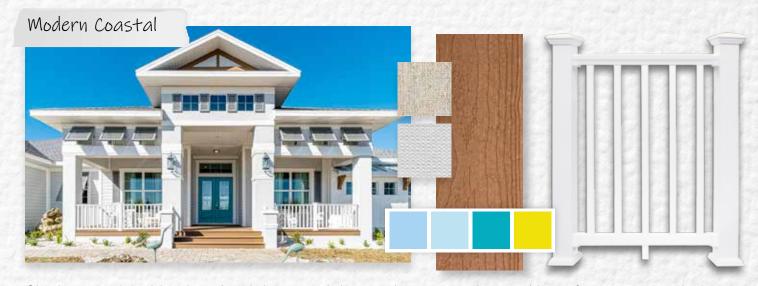

Sleek minimalism blends with subtle coastal design elements and natural hues for a unique style. EverGrain Weathered Wood and white vinyl railing with square balusters pictured.

Modern upgrades to a standard deck create a stylish and durable space for everyday living. Ridge Premium Black Walnut and white vinyl railing with cable rail pictured.