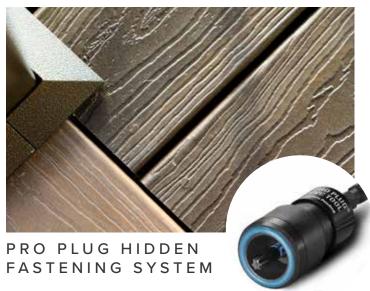

### FASTENERS

Make your deck barefoot friendly with strong and secure fastening. Regardless of the style you prefer, our fastening options offer a clean and safe finish for your deck.

COMPOSITE DECK SCREWS

Designed for use with square edge composite deck boards for a seamless finish with no visible screw heads. Now available for all our decking colors, including our fluted profile Ridge Premium.

kyles deck