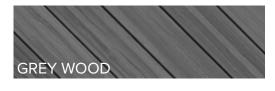

# CHOOSE FROM 4 BEAUTIFUL HUES

Elegant style and creative design maximize function of small and large spaces alike. Distinction Spiced Teak and textured bronze aluminum railing with square balusters pictured.

Cool tones mix with natural elements for a modern twist on the traditional lakehouse. Distinction Grey Wood and black aluminum railing with 3-rail infill pictured.