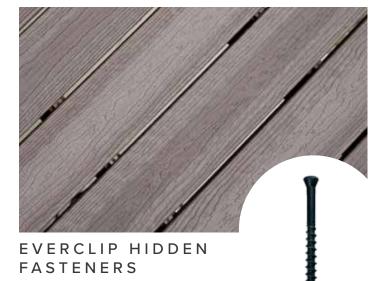

### FASTENERS

Make your deck barefoot friendly with strong and secure fastening. Regardless of the style you prefer, our fastening options offer a clean and safe finish for your deck.

COMPOSITE DECK SCREWS

Designed for use with square edge composite deck boards for a seamless finish with no visible screw heads. Now available for all our decking colors, including our fluted profile Ridge Premium.

kyles deck